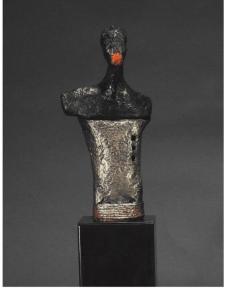

Spellbound Bronze Edition 12 of 19 36"h x 8"w x 8"d \$ 3,600.00 The Torso Series: Bronze Edition of 19 All sculptures are approximately 8 in

All sculptures are approximately 8 inches high and can be mounted on a 4", 6" or 8" high black granite base. \$1,100. Each

Masculine Torso: 1

Masculine Torso: 2

Masculine Torso: 3

Feminine Torso: 1

Feminine Torso: 2

Feminine Torso: 3