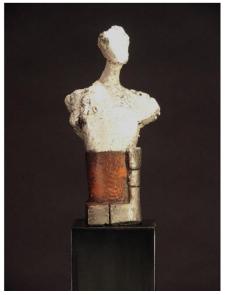

Family Five
Bronze Edition 3 of 9
28"h x 18"w x 10"d
\$ 5,200. \*available in 4-6 weeks

Solitude Unique bronze with patina 36"h x 12"w x 14"d \$ 6,200.

Slaughter/Gudmann The Relic Series: Figurative 2014 page5