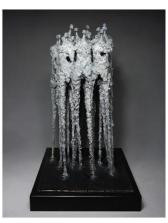

Crowd: 2 Unique bronze with patina 26"h x 12"w x 12"d (square base) \$ 8,200. SOLD

We Three, Large 68"h x 24"w x 20"d Bronze Edition 3 of 6 \$ 12,500.

We Three, Medium 36"h x 14"w x 12"d Bronze Edition 3 of 9 \$ 6,200.00 \*available in 4-6 weeks