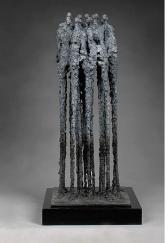

Crowd: 2 Unique bronze with patina 26"h x 12"w x 12"d (square base) \$ 8,200. SOLD

We Three, Large 68"h x 24"w x 20"d Bronze Edition 3 of 6 \$ 12,500.

We Three, Medium 36"h x 14"w x 12"d Bronze Edition 3 of 9 \$ 6,200.00 \*available in 4-6 weeks