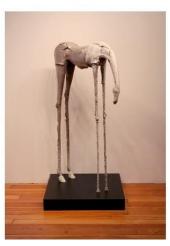

Relic: 2 (study) Bronze Edition 17 of 19, 2 Artist Proofs 24"h x 18"w x 10"d \$7,200.

Morning Stretch Bronze Edition 6 of 12 28"h x 34"w x 10"d \$ 8,200.

Ghost Horse, Study 26"h x 14"w x 8"d Bronze Edition of 24, 2 Artist Proofs \$ 7,200. SOLD OUT