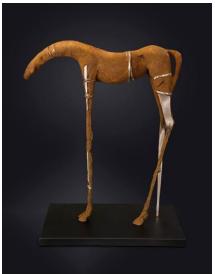

Relic: 2 (study) Bronze Edition 17 of 19, 2 Artist Proofs 24"h x 18"w x 10"d \$7,200.

Morning Stretch Bronze Edition 6 of 12 28"h x 34"w x 10"d \$ 8,200.

Ghost Horse, Study 26"h x 14"w x 8"d Bronze Edition of 24, 2 Artist Proofs \$ 7,200. SOLD OUT