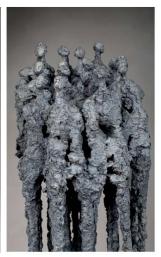

## THE CROWD SERIES

This concept was first explored in 2-d (circa the 2000's) with a series of wall pieces entitled *Ancestral Visions*. The theme is now being further explored in bronze.

Crowd: 1 Unique bronze with patina 24"h x 14"w x 18"d (oblong base) \$ 8,200.