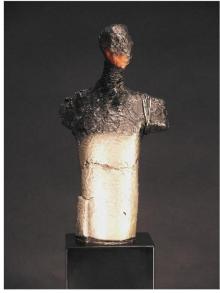

Spellbound Bronze Edition 12 of 19 36"h x 8"w x 8"d \$ 3,600.00 The Torso Series: Bronze Edition of 19 All sculptures are approximately 8 in

All sculptures are approximately 8 inches high and can be mounted on a 4", 6" or 8" high black granite base. \$1,100. Each

Masculine Torso: 1

Masculine Torso: 2

Masculine Torso: 3

Feminine Torso: 1

Feminine Torso: 2

Feminine Torso: 3