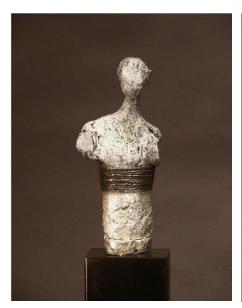

Family Five
Bronze Edition 3 of 9
28"h x 18"w x 10"d
\$ 5,200. \*available in 4-6 weeks

Solitude Unique bronze with patina 36"h x 12"w x 14"d \$ 6,200.

Slaughter/Gudmann The Relic Series: Figurative 2014 page5