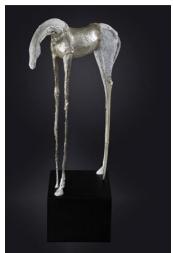

Relic: 2 (study) Bronze Edition 17 of 19, 2 Artist Proofs 24"h x 18"w x 10"d \$7,200.

Morning Stretch Bronze Edition 6 of 12 28"h x 34"w x 10"d \$ 8,200.

Ghost Horse, Study 26"h x 14"w x 8"d Bronze Edition of 24, 2 Artist Proofs \$ 7,200. SOLD OUT