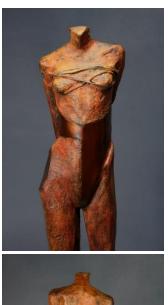

Spellbound Bronze Edition 12 of 19 36"h x 8"w x 8"d \$ 3,600.00 The Torso Series: Bronze Edition of 19 All sculptures are approximately 8 in

All sculptures are approximately 8 inches high and can be mounted on a 4", 6" or 8" high black granite base. \$1,100. Each

Masculine Torso: 1

Masculine Torso: 2

Masculine Torso: 3

Feminine Torso: 1

Feminine Torso: 2

Feminine Torso: 3