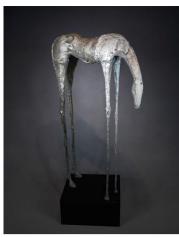

Relic: 2 (study) Bronze Edition 17 of 19, 2 Artist Proofs 24"h x 18"w x 10"d \$7,200.

Morning Stretch Bronze Edition 6 of 12 28"h x 34"w x 10"d \$ 8,200.

Ghost Horse, Study 26"h x 14"w x 8"d Bronze Edition of 24, 2 Artist Proofs \$ 7,200. SOLD OUT