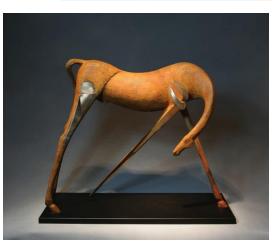

Ghost Horse, Large 52"h x 22"w x 28"d Bronze Edition 10 of 24, 2 Artist Proofs \$ 12,500.

Mooner 26"h x 14"w x 8"d Bronze Edition 12 of 19, 2 Artist Proofs \$ 4,600.

Relic: 2 (large) Bronze Edition 3 of 6, 1 Artist Proof 56"h x 48"w x 18"d \$ 14,000.