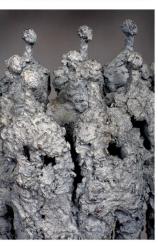

## THE CROWD SERIES

This concept was first explored in 2-d (circa the 2000's) with a series of wall pieces entitled *Ancestral Visions*. The theme is now being further explored in bronze.

Crowd: 1 Unique bronze with patina 24"h x 14"w x 18"d (oblong base) \$ 8,200.