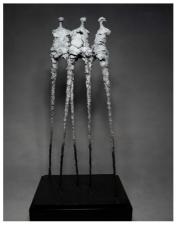

Crowd: 2 Unique bronze with patina 26"h x 12"w x 12"d (square base) \$ 8,200. SOLD

We Three, Large 68"h x 24"w x 20"d Bronze Edition 3 of 6 \$ 12,500.

We Three, Medium 36"h x 14"w x 12"d Bronze Edition 3 of 9 \$ 6,200.00 \*available in 4-6 weeks