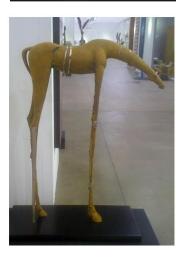

Relic: 2 (study) Bronze Edition 17 of 19, 2 Artist Proofs 24"h x 18"w x 10"d \$7,200.

Morning Stretch Bronze Edition 6 of 12 28"h x 34"w x 10"d \$ 8,200.

Ghost Horse, Study 26"h x 14"w x 8"d Bronze Edition of 24, 2 Artist Proofs \$ 7,200. SOLD OUT