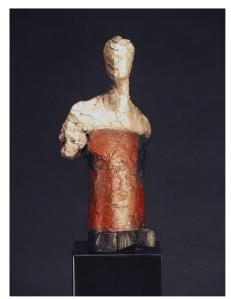

Spellbound Bronze Edition 12 of 19 36"h x 8"w x 8"d \$ 3,600.00 The Torso Series: Bronze Edition of 19 All sculptures are approximately 8 in

All sculptures are approximately 8 inches high and can be mounted on a 4", 6" or 8" high black granite base. \$1,100. Each

Masculine Torso: 1

Masculine Torso: 2

Masculine Torso: 3

Feminine Torso: 1

Feminine Torso: 2

Feminine Torso: 3