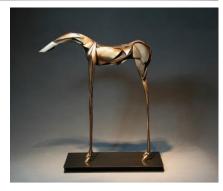

Relic: 2 (study) Bronze Edition 17 of 19, 2 Artist Proofs 24"h x 18"w x 10"d \$7,200.

Morning Stretch Bronze Edition 6 of 12 28"h x 34"w x 10"d \$ 8,200.

Ghost Horse, Study 26"h x 14"w x 8"d Bronze Edition of 24, 2 Artist Proofs \$ 7,200. SOLD OUT