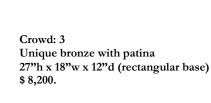

Crowd: 2 Unique bronze with patina 26"h x 12"w x 12"d (square base) \$ 8,200. SOLD

We Three, Large 68"h x 24"w x 20"d Bronze Edition 3 of 6 \$ 12,500.

We Three, Medium 36"h x 14"w x 12"d Bronze Edition 3 of 9 \$ 6,200.00 \*available in 4-6 weeks