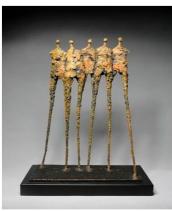

Family Five
Bronze Edition 3 of 9
28"h x 18"w x 10"d
\$ 5,200. \*available in 4-6 weeks

Solitude Unique bronze with patina 36"h x 12"w x 14"d \$ 6,200.

Slaughter/Gudmann The Relic Series: Figurative 2014 page5