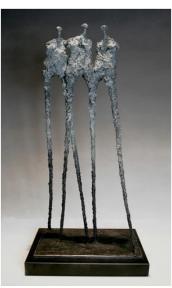

Crowd: 2 Unique bronze with patina 26"h x 12"w x 12"d (square base) \$ 8,200. SOLD

We Three, Large 68"h x 24"w x 20"d Bronze Edition 3 of 6 \$ 12,500.

We Three, Medium 36"h x 14"w x 12"d Bronze Edition 3 of 9 \$ 6,200.00 \*available in 4-6 weeks