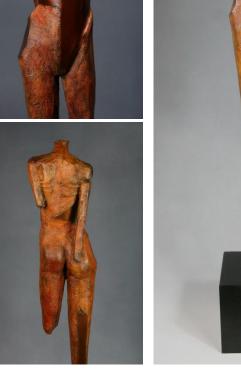

Spellbound Bronze Edition 12 of 19 36"h x 8"w x 8"d \$ 3,600.00 The Torso Series: Bronze Edition of 19 All sculptures are approximately 8 in

All sculptures are approximately 8 inches high and can be mounted on a 4", 6" or 8" high black granite base. \$1,100. Each

Masculine Torso: 1

Masculine Torso: 2

Masculine Torso: 3

Feminine Torso: 1

Feminine Torso: 2

Feminine Torso: 3