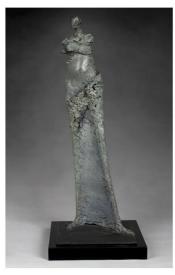

Spellbound Bronze Edition 12 of 19 36"h x 8"w x 8"d \$ 3,600.00 The Torso Series: Bronze Edition of 19 All sculptures are approximately 8 in

All sculptures are approximately 8 inches high and can be mounted on a 4", 6" or 8" high black granite base. \$1,100. Each