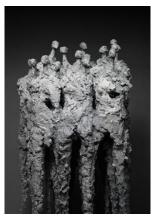

Crowd: 2 Unique bronze with patina 26"h x 12"w x 12"d (square base) \$ 8,200. SOLD

We Three, Large 68"h x 24"w x 20"d Bronze Edition 3 of 6 \$ 12,500.

We Three, Medium 36"h x 14"w x 12"d Bronze Edition 3 of 9 \$ 6,200.00 \*available in 4-6 weeks