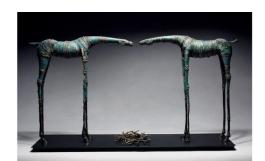

## SLAUGHTER/GUDMANN

BRONZE SCULPTURE
The Relic Series: Equine 2014 page 1

Nesting Song 26"h x 46"w x 8"d Bronze Edition of 12, 1 Artist Proof \$ 12,500. SOLD OUT

Capote 16" h x 22" w x 8" d Bronze Edition 9 of 19 \$ 4,600.